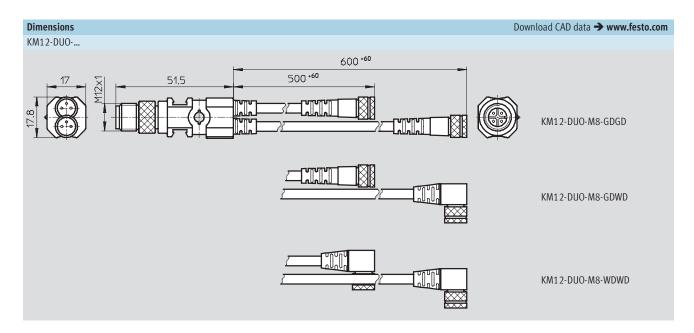

| Ordering data |                                                                                     |                                                  |                           |                          |                  |                  |          |  |  |
|---------------|-------------------------------------------------------------------------------------|--------------------------------------------------|---------------------------|--------------------------|------------------|------------------|----------|--|--|
|               | Electrical connection                                                               | Construc-<br>tional design<br>[mm <sup>2</sup> ] | Cable<br>diameter<br>[mm] | Product<br>weight<br>[g] | Cable length [m] | Туре             | Part No. |  |  |
|               | Straight plug, 4-pin, M12<br>2x straight socket, 3-pin, M8                          | 2x3x0.25                                         | 4.5                       | 59                       | 0.6              | KM12-DUO-M8-GDGD | 18 685   |  |  |
|               | Straight plug, 4-pin, M12<br>Straight socket, 3-pin, M8<br>Angled socket, 3-pin, M8 | 2x3x0.25                                         | 4.5                       | 61                       | 0.6              | KM12-DUO-M8-GDWD | 18 688   |  |  |
|               | Straight plug, 4-pin, M12<br>2x angled socket, 3-pin, M8                            | 2x3x0.25                                         | 4.5                       | 60                       | 0.6              | KM12-DUO-M8-WDWD | 18 687   |  |  |