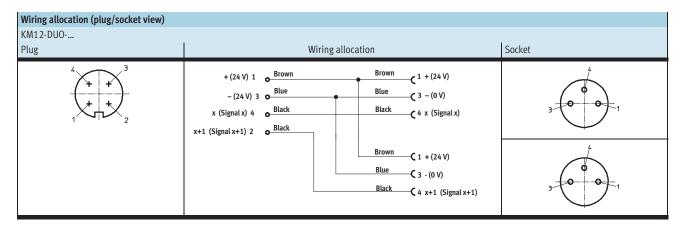

## **Electrical connection technology, for inputs/outputs**Technical data – KM12-DUO

**FESTO** 

- Plug socket with cable for connecting 2 sensors to an input socket with double allocation
- Pre-assembled at both ends
- Cable length 0.6 m
- Plug, 4-pin, socket, 3-pin