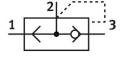

## Quick exhaust valve SE-1/8-B Part number: 9685

## **Data sheet**

| Feature                                            | Value                                                              |
|----------------------------------------------------|--------------------------------------------------------------------|
| Valve function                                     | Quick exhaust                                                      |
| Selection of additional function                   | with muffler                                                       |
| Pneumatic connection 1                             | G1/8                                                               |
| Pneumatic connection 2                             | G1/8                                                               |
| Type of mounting                                   | Screw-in                                                           |
| Standard nominal flow rate exhaust air 6->5 bar    | 660 l/min                                                          |
| Standard nominal flow rate pressurization 6->5 bar | 300 l/min                                                          |
| Operating pressure                                 | 0.5 bar10 bar                                                      |
| Ambient temperature                                | -20 °C75 °C                                                        |
| Housing material                                   | Die-cast zinc                                                      |
| Operating medium                                   | Compressed air as per ISO 8573-1:2010[7:4:4]                       |
| Nominal width                                      | 5 mm                                                               |
| Mounting position                                  | Any                                                                |
| Information on operating and pilot media           | Operation with oil lubrication possible (required for further use) |
| LABS (PWIS) conformity                             | VDMA24364-B1/B2-L                                                  |
| Temperature of medium                              | -20 °C75 °C                                                        |
| Noise level                                        | 100 dB(A)                                                          |
| Product weight                                     | 75 g                                                               |
| Pneumatic connection 3                             | G1/8                                                               |
| Seals material                                     | NBR                                                                |