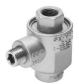

## Quick exhaust valve SE-1/8-B Part number: 9685

## **Data sheet**

| Feature                                            | Value                                                              |
|----------------------------------------------------|--------------------------------------------------------------------|
| Valve function                                     | Quick exhaust                                                      |
| Selection of additional function                   | with muffler                                                       |
| Pneumatic connection 1                             | G1/8                                                               |
| Pneumatic connection 2                             | G1/8                                                               |
| Type of mounting                                   | Screw-in                                                           |
| Standard nominal flow rate exhaust air 6->5 bar    | 660 l/min                                                          |
| Standard nominal flow rate pressurization 6->5 bar | 300 l/min                                                          |
| Operating pressure                                 | 0.5 bar10 bar                                                      |
| Ambient temperature                                | -20 °C75 °C                                                        |
| Housing material                                   | Die-cast zinc                                                      |
| Operating medium                                   | Compressed air as per ISO 8573-1:2010[7:4:4]                       |
| Nominal width                                      | 5 mm                                                               |
| Mounting position                                  | Any                                                                |
| Information on operating and pilot media           | Operation with oil lubrication possible (required for further use) |
| LABS (PWIS) conformity                             | VDMA24364-B1/B2-L                                                  |
| Temperature of medium                              | -20 °C75 °C                                                        |
| Noise level                                        | 100 dB(A)                                                          |
| Product weight                                     | 75 g                                                               |
| Pneumatic connection 3                             | G1/8                                                               |
| Seals material                                     | NBR                                                                |