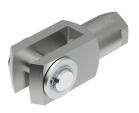

## **Data sheet**

| Feature                                            | Value                                                                                                                                           |
|----------------------------------------------------|-------------------------------------------------------------------------------------------------------------------------------------------------|
| Size                                               | M48x2                                                                                                                                           |
| Conforms to standard                               | ISO 8140                                                                                                                                        |
| Threaded connection                                | Internal thread M48x2                                                                                                                           |
| Corrosion resistance class (CRC)                   | 1 - Low corrosion stress                                                                                                                        |
| LABS (PWIS) conformity                             | VDMA24364-B2-L                                                                                                                                  |
| Suitability for the production of Li-ion batteries | Metals with more than 1% by mass of copper are excluded from use. Exception are printed circuit boards, cables, electrical connectors and coils |
| Ambient temperature                                | -40 °C150 °C                                                                                                                                    |
| Product weight                                     | 10029 g                                                                                                                                         |
| Note on materials                                  | RoHS-compliant                                                                                                                                  |
| Bolt material                                      | Steel<br>Galvanized                                                                                                                             |
| Clevis material                                    | Steel<br>Galvanized                                                                                                                             |
| Nut material                                       | Steel<br>Galvanized                                                                                                                             |