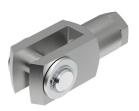

## **Data sheet**

| Feature                                            | Value                                                                                                                                           |
|----------------------------------------------------|-------------------------------------------------------------------------------------------------------------------------------------------------|
| Size                                               | M42x2                                                                                                                                           |
| Conforms to standard                               | ISO 8140                                                                                                                                        |
| Threaded connection                                | Internal thread M42x2                                                                                                                           |
| Corrosion resistance class (CRC)                   | 1 - Low corrosion stress                                                                                                                        |
| LABS (PWIS) conformity                             | VDMA24364-B2-L                                                                                                                                  |
| Suitability for the production of Li-ion batteries | Metals with more than 1% by mass of copper are excluded from use. Exception are printed circuit boards, cables, electrical connectors and coils |
| Ambient temperature                                | -40 °C150 °C                                                                                                                                    |
| Product weight                                     | 7520 g                                                                                                                                          |
| Note on materials                                  | RoHS-compliant                                                                                                                                  |
| Bolt material                                      | Steel<br>Galvanized                                                                                                                             |
| Clevis material                                    | Steel<br>Galvanized                                                                                                                             |
| Nut material                                       | Steel<br>Galvanized                                                                                                                             |