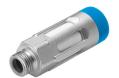

## Flow control/muffler GRU-1/4-B Part number: 9517

**FESTO** 

## **Data sheet**

| Feature                                         | Value                                         |
|-------------------------------------------------|-----------------------------------------------|
| Valve function                                  | Sound pressure flow control function          |
| Selection of additional function                | with muffler                                  |
| Pneumatic connection 1                          | G1/4                                          |
| Adjusting element                               | Slotted screw                                 |
| Type of mounting                                | Screw-in                                      |
| Standard flow rate 6->0 bar                     | 0 l/min1500 l/min                             |
| Ambient temperature                             | -10 °C70 °C                                   |
| Housing material                                | Aluminum                                      |
| Mounting position                               | Any                                           |
| Operating pressure for entire temperature range | 0 bar10 bar                                   |
| Operating medium                                | Compressed air as per ISO 8573-1:2010 [7:-:-] |
| Information on operating and pilot media        | Operation with oil lubrication possible       |
| LABS (PWIS) conformity                          | VDMA24364-B1/B2-L                             |
| Temperature of medium                           | -10 °C70 °C                                   |
| Product weight                                  | 25 g                                          |
| Cushioning insert material                      | PE                                            |
| Material of screwed plug                        | Die-cast aluminum                             |
| Note on materials                               | RoHS-compliant                                |
| Material of adjusting screw                     | PA                                            |