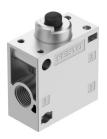

## Stem actuated valve VO-3-1/4-B Part number: 9157

**FESTO** 





## **Data sheet**

| Feature                             | Value                                                     |
|-------------------------------------|-----------------------------------------------------------|
| Valve function                      | 3/2, open, monostable                                     |
| Actuation type                      | Mechanical                                                |
| Standard nominal flow rate          | 600 l/min                                                 |
| Pneumatic working port              | G1/4                                                      |
| Operating pressure                  | -0.95 bar10 bar                                           |
| Structural design                   | Plate seat