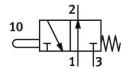

## **Data sheet**

| Feature                             | Value                                                     |
|-------------------------------------|-----------------------------------------------------------|
| Valve function                      | 3/2, open, monostable                                     |
| Actuation type                      | Mechanical                                                |
| Standard nominal flow rate          | 600 l/min                                                 |
| Pneumatic working port              | G1/4                                                      |
| Operating pressure                  | -0.95 bar10 bar                                           |
| Structural design                   | Plate seat                                                |
| Nominal width                       | 7 mm                                                      |
| Type of control                     | Direct                                                    |
| Explosion prevention and protection | Zone 1 (ATEX) Zone 2 (ATEX) Zone 21 (ATEX) Zone 22 (ATEX) |
| LABS (PWIS) conformity              | VDMA24364-B1/B2-L                                         |
| Ambient temperature                 | -10 °C60 °C                                               |
| Actuating force                     | 128 N                                                     |
| Product weight                      | 130 g                                                     |
| Type of mounting                    | With through-hole                                         |
| Pneumatic connection 1              | G1/4                                                      |
| Pneumatic connection 2              | G1/4                                                      |
| Pneumatic connection 3              | G1/4                                                      |
| Seals material                      | NBR                                                       |
| Housing material                    | Die-cast aluminum                                         |