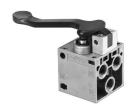

## Finger lever valve TH-5-1/4-B Part number: 8994







## **Data sheet**

| Feature                             | Value                                                     |
|-------------------------------------|-----------------------------------------------------------|
| Valve function                      | 5/2, monostable                                           |
| Standard nominal flow rate          | 550 l/min                                                 |
| Pneumatic working port              | G1/4                                                      |
| Operating pressure                  | -0.95 bar10 bar                                           |
| Structural design                   | Plate seat                                                |
| Nominal width                       | 7 mm