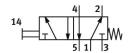

## Finger lever valve TH-5-1/4-B Part number: 8994

## **Data sheet**

| Feature                             | Value                                                     |
|-------------------------------------|-----------------------------------------------------------|
| Valve function                      | 5/2, monostable                                           |
| Standard nominal flow rate          | 550 l/min                                                 |
| Pneumatic working port              | G1/4                                                      |
| Operating pressure                  | -0.95 bar10 bar                                           |
| Structural design                   | Plate seat                                                |
| Nominal width                       | 7 mm                                                      |
| Type of control                     | Direct                                                    |
| Explosion prevention and protection | Zone 1 (ATEX) Zone 2 (ATEX) Zone 21 (ATEX) Zone 22 (ATEX) |
| LABS (PWIS) conformity              | VDMA24364-B1/B2-L                                         |
| Ambient temperature                 | -10 °C60 °C                                               |
| Actuating force                     | 34 N                                                      |
| Product weight                      | 320 g                                                     |
| Type of mounting                    | With through-hole                                         |
| Pneumatic connection 1              | G1/4                                                      |
| Pneumatic connection 2              | G1/4                                                      |
| Pneumatic connection 3              | G1/4                                                      |
| Pneumatic connection 4              | G1/4                                                      |
| Pneumatic connection 5              | G1/4                                                      |
| Seals material                      | NBR                                                       |
| Housing material                    | Die-cast aluminum                                         |