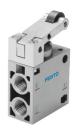

## Roller lever valve RO-3-1/4-B Part number: 8991

## **Data sheet**

| Feature                             | Value                                                     |
|-------------------------------------|-----------------------------------------------------------|
| Valve function                      | 3/2, open, monostable                                     |
| Actuation type                      | Mechanical                                                |
| Standard nominal flow rate          | 600 l/min                                                 |
| Pneumatic working port              | G1/4                                                      |
| Operating pressure                  | -0.95 bar10 bar                                           |
| Structural design                   | Plate seat                                                |
| Nominal width                       | 7 mm                                                      |
| Type of control                     | Direct                                                    |
| Explosion prevention and protection | Zone 1 (ATEX) Zone 2 (ATEX) Zone 21 (ATEX) Zone 22 (ATEX) |
| LABS (PWIS) conformity              | VDMA24364-B1/B2-L                                         |
| Ambient temperature                 | -10 °C60 °C                                               |
| Actuating force                     | 48 N                                                      |
| Product weight                      | 230 g                                                     |
| Type of mounting                    | With through-hole                                         |
| Pneumatic connection 1              | G1/4                                                      |
| Pneumatic connection 2              | G1/4                                                      |
| Pneumatic connection 3              | G1/4                                                      |
| Seals material                      | NBR                                                       |
| Housing material                    | Die-cast aluminum                                         |