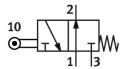

## Roller lever valve RO-3-1/4-B Part number: 8991

## **Data sheet**

| Feature                             | Value                                                     |
|-------------------------------------|-----------------------------------------------------------|
| Valve function                      | 3/2, open, monostable                                     |
| Actuation type                      | Mechanical                                                |
| Standard nominal flow rate          | 600 l/min                                                 |
| Pneumatic working port              | G1/4                                                      |
| Operating pressure                  | -0.95 bar10 bar                                           |
| Structural design                   | Plate seat                                                |
| Nominal width                       | 7 mm                                                      |
| Type of control                     | Direct                                                    |
| Explosion prevention and protection | Zone 1 (ATEX) Zone 2 (ATEX) Zone 21 (ATEX) Zone 22 (ATEX) |
| LABS (PWIS) conformity              | VDMA24364-B1/B2-L                                         |
| Ambient temperature                 | -10 °C60 °C                                               |
| Actuating force                     | 48 N                                                      |
| Product weight                      | 230 g                                                     |
| Type of mounting                    | With through-hole                                         |
| Pneumatic connection 1              | G1/4                                                      |
| Pneumatic connection 2              | G1/4                                                      |
| Pneumatic connection 3              | G1/4                                                      |
| Seals material                      | NBR                                                       |
| Housing material                    | Die-cast aluminum                                         |