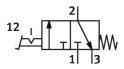

## Foot valve with detent FP-3-1/4-B Part number: 8986

**FESTO** 

## **Data sheet**

| Feature                    | Value                                         |
|----------------------------|-----------------------------------------------|
| Valve function             | 3/2, bistable                                 |
| Actuation type             | Manual                                        |
| Standard nominal flow rate | 600 l/min                                     |
| Pneumatic working port     | G1/4                                          |
| Operating pressure         | -0.95 bar10 bar                               |
| Structural design          | Plate seat                                    |
| Reset method               | Mechanical spring                             |
| Nominal width              | 7 mm                                          |
| Mounting position          | Any                                           |
| Type of control            | Direct                                        |
| Flow direction             | Non-reversible                                |
| Operating medium           | Compressed air as per ISO 8573-1:2010 [7:4:4] |
| LABS (PWIS) conformity     | VDMA24364-B1/B2-L                             |
| Ambient temperature        | -10 °C60 °C                                   |
| Actuating force            | 58.5 N                                        |
| Product weight             | 1760 g                                        |
| Type of mounting           | With through-hole                             |
| Pneumatic connection 1     | G1/4                                          |
| Pneumatic connection 2     | G1/4                                          |
| Pneumatic connection 3     | G1/4                                          |
| Seals material             | NBR                                           |
| Housing material           | Die-cast aluminum                             |