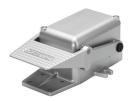

## Foot valve with detent FP-3-1/4-B Part number: 8986

**FESTO** 





## **Data sheet**

| Feature                    | Value                                         |
|----------------------------|-----------------------------------------------|
| Valve function             | 3/2, bistable                                 |
| Actuation type             | Manual                                        |
| Standard nominal flow rate | 600 l/min                                     |
| Pneumatic working port     | G1/4                                          |
| Operating pressure         | -0.95 bar10 bar                               |
| Structural design          | Plate seat                                    |
| Reset method               | Mechanical spring                             |
| Nominal width              | 7 mm