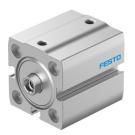

## Compact cylinder ADN-S-25-50-I-P-A-F1A Part number: 8142815

**FESTO** 





## **Data sheet**

| ushioning rings/pads at both ends  acting thread  od imity sensor pended for production facilities for the manufacture of lithium- peries od at one end                                                                                                               |
|-----------------------------------------------------------------------------------------------------------------------------------------------------------------------------------------------------------------------------------------------------------------------|
| acting thread  od imity sensor ended for production facilities for the manufacture of lithium- eries od at one end