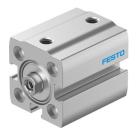

## Compact cylinder ADN-S-16-15-I-P-A-F1A Part number: 8142730

**FESTO** 

## **Data sheet**

| Value                                                                                                                                                                                                                                                                                                           |
|-----------------------------------------------------------------------------------------------------------------------------------------------------------------------------------------------------------------------------------------------------------------------------------------------------------------|
| 15 mm                                                                                                                                                                                                                                                                                                           |
| 16 mm                                                                                                                                                                                                                                                                                                           |
| Elastic cushioning rings/pads at both ends                                                                                                                                                                                                                                                                      |
| Any                                                                                                                                                                                                                                                                                                             |
| Double-acting                                                                                                                                                                                                                                                                                                   |
| Internal thread                                                                                                                                                                                                                                                                                                 |
| Piston<br>Piston rod                                                                                                                                                                                                                                                                                            |
| For proximity sensor                                                                                                                                                                                                                                                                                            |
| Recommended for production facilities for the manufacture of lithium-<br>ion batteries<br>Piston rod at one end                                                                                                                                                                                                 |
| 0.1 MPa1 MPa<br>1 bar10 bar<br>14.5 psi145 psi                                                                                                                                                                                                                                                                  |
| Compressed air as per ISO 8573-1:2010 [7:4:4]                                                                                                                                                                                                                                                                   |
| Operation with oil lubrication possible (required for further use)                                                                                                                                                                                                                                              |
| 2 - Moderate corrosion stress                                                                                                                                                                                                                                                                                   |
| VDMA24364-B2-L                                                                                                                                                                                                                                                                                                  |
| Product corresponds to Festo's internal product definition for use in battery production: Metals with more than 1% by mass of copper, zinc or nickel are excluded from use. The exceptions are nickel in steel, chemically nickel-plated surfaces, circuit boards, cables, electrical plug connectors and coils |
| Class 6 according to ISO 14644-1                                                                                                                                                                                                                                                                                |
| 0 °C60 °C                                                                                                                                                                                                                                                                                                       |
| 0.15 J                                                                                                                                                                                                                                                                                                          |
| 90 N                                                                                                                                                                                                                                                                                                            |
| 121 N                                                                                                                                                                                                                                                                                                           |
| 11 g                                                                                                                                                                                                                                                                                                            |
| 4 g                                                                                                                                                                                                                                                                                                             |
| 42 g                                                                                                                                                                                                                                                                                                            |
| 18 g                                                                                                                                                                                                                                                                                                            |
|                                                                                                                                                                                                                                                                                                                 |

| Feature                   | Value                                     |
|---------------------------|-------------------------------------------|
| Type of mounting          | With through-hole<br>With internal thread |
| Pneumatic connection      | M5                                        |
| Note on materials         | RoHS-compliant                            |
| Cover material            | Wrought aluminum alloy, anodized          |
| Material of dynamic seals | NBR<br>TPE-U(PU)                          |
| Housing material          | Wrought aluminum alloy, anodized          |
| Piston rod material       | High-alloy stainless steel                |