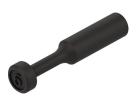

## **Data sheet**

| Feature                                         | Value                                                                                    |
|-------------------------------------------------|------------------------------------------------------------------------------------------|
| Size                                            | Standard                                                                                 |
| Mounting position                               | Any                                                                                      |
| Design                                          | Blanking plug                                                                            |
| Pack size                                       | 10                                                                                       |
| Operating pressure for entire temperature range | -0.095 MPa0.8 MPa<br>-0.95 bar8 bar<br>-13.775 psi116 psi                                |
| Operating medium                                | Compressed air as per ISO 8573-1:2010 [7:4:4]                                            |
| Information on operating and pilot media        | Operation with oil lubrication possible                                                  |
| Corrosion resistance class (CRC)                | 1 - Low corrosion stress                                                                 |
| LABS (PWIS) conformity                          | VDMA24364 zone III                                                                       |
| Cleanroom class                                 | Statically installed element, no meaningful evaluation possible according to ISO 14644-1 |
| Ambient temperature                             | -5 °C60 °C                                                                               |
| Product weight                                  | 0.9 g                                                                                    |
| Pneumatic connection 1                          | Push-in sleeve Ø 6 mm                                                                    |
| Releasing ring color                            | Blue                                                                                     |
| Note on materials                               | RoHS-compliant                                                                           |
| Housing material                                | PBT                                                                                      |
| Releasing ring material                         | РОМ                                                                                      |