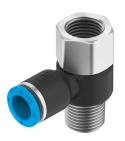

## Push-in T-fitting NPQE-LT-R14-Q8-P10 Part number: 8113097

## **Data sheet**

| Feature                                         | Value                                                     |
|-------------------------------------------------|-----------------------------------------------------------|
| Size                                            | Standard                                                  |
| Nominal width                                   | 5 mm                                                      |
| Type of seal on screwed plug                    | Coating                                                   |
| Mounting position                               | Any                                                       |
| Design                                          | L-shape, additional connection internal thread lengthwise |
| Pack size                                       | 10                                                        |
| Structural design                               | Push-pull principle                                       |
| Operating pressure for entire temperature range | -0.095 MPa0.8 MPa<br>-0.95 bar8 bar<br>-13.775 psi116 psi |
| Operating medium                                | Compressed air as per ISO 8573-1:2010 [7:4:4]             |
| Information on operating and pilot media        | Operation with oil lubrication possible                   |
| Corrosion resistance class (CRC)                | 1 - Low corrosion stress                                  |
| LABS (PWIS) conformity                          | VDMA24364 zone III                                        |
| Cleanroom class                                 | Class 4 according to ISO 14644-1                          |
| Ambient temperature                             | -5 °C60 °C                                                |
| Product weight                                  | 35.53 g                                                   |
| Type of mounting                                | External hexagon, AF 17                                   |
| Pneumatic connection 1                          | External thread R1/4                                      |
| Pneumatic connection 2                          | for pneumatic tubing outside diameter 8 mm                |
| Releasing ring color                            | Blue                                                      |
| Note on materials                               | RoHS-compliant                                            |
| Housing material                                | Brass, nickel-plated<br>PBT                               |
| Material of threaded seal                       | PTFE                                                      |
| Releasing ring material                         | РОМ                                                       |
| Material of tubing seal                         | NBR                                                       |
| Material of tube retaining claw                 | Stainless steel                                           |