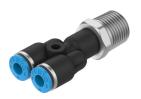

## Push-in Y-fitting NPQE-Y-R14-Q4-P10 Part number: 8113083

## **Data sheet**

| Feature                                         | Value                                                     |
|-------------------------------------------------|-----------------------------------------------------------|
| Size                                            | Standard                                                  |
| Nominal width                                   | 2.6 mm                                                    |
| Type of seal on screwed plug                    | Coating                                                   |
| Mounting position                               | Any                                                       |
| Design                                          | Y-shape                                                   |
| Pack size                                       | 10                                                        |
| Structural design                               | Push-pull principle                                       |
| Operating pressure for entire temperature range | -0.095 MPa0.8 MPa<br>-0.95 bar8 bar<br>-13.775 psi116 psi |
| Operating medium                                | Compressed air as per ISO 8573-1:2010 [7:4:4]             |
| Information on operating and pilot media        | Operation with oil lubrication possible                   |
| Corrosion resistance class (CRC)                | 1 - Low corrosion stress                                  |
| LABS (PWIS) conformity                          | VDMA24364 zone III                                        |
| Cleanroom class                                 | Class 4 according to ISO 14644-1                          |
| Ambient temperature                             | -5 °C60 °C                                                |
| Product weight                                  | 16.24 g                                                   |
| Type of mounting                                | External hexagon, AF 14                                   |
| Pneumatic connection 1                          | External thread R1/4                                      |
| Pneumatic connection 2                          | for pneumatic tubing outside diameter 4 mm                |
| Releasing ring color                            | Blue                                                      |
| Note on materials                               | RoHS-compliant                                            |
| Housing material                                | Brass, nickel-plated<br>PBT                               |
| Material of threaded seal                       | PTFE                                                      |
| Releasing ring material                         | POM                                                       |
| Material of tubing seal                         | NBR                                                       |
| Material of tube retaining claw                 | Stainless steel                                           |