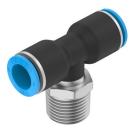

## Push-in T-fitting NPQE-T-R12-Q12-P5 Part number: 8113065

## Data sheet

| Feature                                         | Value                                                     |
|-------------------------------------------------|-----------------------------------------------------------|
| Size                                            | Standard                                                  |
| Nominal width                                   | 9.5 mm                                                    |
| Type of seal on screwed plug                    | Coating                                                   |
| Mounting position                               | Any                                                       |
| Design                                          | T-shape                                                   |
| Pack size                                       | 5                                                         |
| Structural design                               | Push-pull principle                                       |
| Operating pressure for entire temperature range | -0.095 MPa0.8 MPa<br>-0.95 bar8 bar<br>-13.775 psi116 psi |
| Operating medium                                | Compressed air as per ISO 8573-1:2010 [7:4:4]             |
| Information on operating and pilot media        | Operation with oil lubrication possible                   |
| Corrosion resistance class (CRC)                | 1 - Low corrosion stress                                  |
| LABS (PWIS) conformity                          | VDMA24364 zone III                                        |
| Cleanroom class                                 | Class 4 according to ISO 14644-1                          |
| Ambient temperature                             | -5 °C60 °C                                                |
| Product weight                                  | 51.56 g                                                   |
| Type of mounting                                | External hexagon, AF 21                                   |
| Pneumatic connection 1                          | External thread R1/2                                      |
| Pneumatic connection 2                          | for pneumatic tubing outside diameter 12 mm               |
| Releasing ring color                            | Blue                                                      |
| Note on materials                               | RoHS-compliant                                            |
| Housing material                                | Brass, nickel-plated<br>PBT                               |
| Material of threaded seal                       | PTFE                                                      |
| Releasing ring material                         | POM                                                       |
| Material of tubing seal                         | NBR                                                       |
| Material of tube retaining claw                 | Stainless steel                                           |