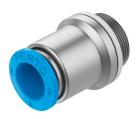

## Push-in fitting NPQE-DK-G14-Q8-P10 Part number: 8112976

## **Data sheet**

| Feature                                         | Value                                                     |
|-------------------------------------------------|-----------------------------------------------------------|
| Size                                            | Standard                                                  |
| Nominal width                                   | 6 mm                                                      |
| Type of seal on screwed plug                    | Sealing ring                                              |
| Mounting position                               | Any                                                       |
| Design                                          | Straight design                                           |
| Pack size                                       | 10                                                        |
| Structural design                               | Push-pull principle                                       |
| Operating pressure for entire temperature range | -0.095 MPa0.8 MPa<br>-0.95 bar8 bar<br>-13.775 psi116 psi |
| Operating medium                                | Compressed air as per ISO 8573-1:2010 [7:4:4]             |
| Information on operating and pilot media        | Operation with oil lubrication possible                   |
| Corrosion resistance class (CRC)                | 1 - Low corrosion stress                                  |
| LABS (PWIS) conformity                          | VDMA24364 zone III                                        |
| Cleanroom class                                 | Class 4 according to ISO 14644-1                          |
| Ambient temperature                             | -5 °C60 °C                                                |
| Nominal tightening torque                       | 9 Nm                                                      |
| Tolerance for nominal tightening torque         | ± 20%                                                     |
| Product weight                                  | 14 g                                                      |
| Type of mounting                                | Internal hexagon, AF 6                                    |
| Pneumatic connection 1                          | External thread G1/4                                      |
| Pneumatic connection 2                          | for pneumatic tubing outside diameter 8 mm                |
| Releasing ring color                            | Blue                                                      |
| Note on materials                               | RoHS-compliant                                            |
| Housing material                                | Brass, nickel-plated                                      |
| Material of threaded seal                       | Aluminum<br>TPEE                                          |
| Releasing ring material                         | POM                                                       |
| Material of tubing seal                         | NBR                                                       |
| Material of tube retaining claw                 | Stainless steel                                           |