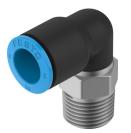

## Push-in L-fitting NPQE-L-R12-Q14-P5 Part number: 8112962

## **Data sheet**

| Feature                                         | Value                                                     |
|-------------------------------------------------|-----------------------------------------------------------|
| Size                                            | Standard                                                  |
| Nominal width                                   | 13 mm                                                     |
| Type of seal on screwed plug                    | Coating                                                   |
| Mounting position                               | Any                                                       |
| Design                                          | L-shape                                                   |
| Pack size                                       | 5                                                         |
| Structural design                               | Push-pull principle                                       |
| Operating pressure for entire temperature range | -0.095 MPa0.8 MPa<br>-0.95 bar8 bar<br>-13.775 psi116 psi |
| Operating medium                                | Compressed air as per ISO 8573-1:2010 [7:4:4]             |
| Information on operating and pilot media        | Operation with oil lubrication possible                   |
| Corrosion resistance class (CRC)                | 1 - Low corrosion stress                                  |
| LABS (PWIS) conformity                          | VDMA24364 zone III                                        |
| Cleanroom class                                 | Class 4 according to ISO 14644-1                          |
| Ambient temperature                             | -5 °C60 °C                                                |
| Product weight                                  | 52.73 g                                                   |
| Type of mounting                                | External hexagon, AF 21                                   |
| Pneumatic connection 1                          | External thread R1/2                                      |
| Pneumatic connection 2                          | for pneumatic tubing outside diameter 14 mm               |
| Releasing ring color                            | Blue                                                      |
| Note on materials                               | RoHS-compliant                                            |
| Housing material                                | Brass, nickel-plated<br>PBT                               |
| Material of threaded seal                       | PTFE                                                      |
| Releasing ring material                         | POM                                                       |
| Material of tubing seal                         | NBR                                                       |
| Material of tube retaining claw                 | Stainless steel                                           |