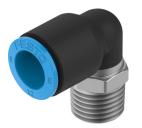

## Push-in L-fitting NPQE-L-R38-Q12-P5 Part number: 8112955

## **Data sheet**

| Feature                                         | Value                                                     |
|-------------------------------------------------|-----------------------------------------------------------|
| Size                                            | Standard                                                  |
| Nominal width                                   | 9.5 mm                                                    |
| Type of seal on screwed plug                    | Coating                                                   |
| Mounting position                               | Any                                                       |
| Design                                          | L-shape                                                   |
| Pack size                                       | 5                                                         |
| Structural design                               | Push-pull principle                                       |
| Operating pressure for entire temperature range | -0.095 MPa0.8 MPa<br>-0.95 bar8 bar<br>-13.775 psi116 psi |
| Operating medium                                | Compressed air as per ISO 8573-1:2010 [7:4:4]             |
| Information on operating and pilot media        | Operation with oil lubrication possible                   |
| Corrosion resistance class (CRC)                | 1 - Low corrosion stress                                  |
| LABS (PWIS) conformity                          | VDMA24364 zone III                                        |
| Cleanroom class                                 | Class 4 according to ISO 14644-1                          |
| Ambient temperature                             | -5 °C60 °C                                                |
| Product weight                                  | 27.71 g                                                   |
| Type of mounting                                | External hexagon, AF 17                                   |
| Pneumatic connection 1                          | External thread R3/8                                      |
| Pneumatic connection 2                          | for pneumatic tubing outside diameter 12 mm               |
| Releasing ring color                            | Blue                                                      |
| Note on materials                               | RoHS-compliant                                            |
| Housing material                                | Brass, nickel-plated<br>PBT                               |
| Material of threaded seal                       | PTFE                                                      |
| Releasing ring material                         | РОМ                                                       |
| Material of tubing seal                         | NBR                                                       |
| Material of tube retaining claw                 | Stainless steel                                           |