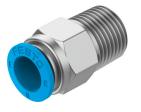

## Push-in fitting NPQE-D-R14-Q8-P10 Part number: 8112920

## **Data sheet**

| Feature                                         | Value                                                     |
|-------------------------------------------------|-----------------------------------------------------------|
| Size                                            | Standard                                                  |
| Nominal width                                   | 6 mm                                                      |
| Type of seal on screwed plug                    | Coating                                                   |
| Mounting position                               | Any                                                       |
| Design                                          | Straight design                                           |
| Pack size                                       | 10                                                        |
| Structural design                               | Push-pull principle                                       |
| Operating pressure for entire temperature range | -0.095 MPa0.8 MPa<br>-0.95 bar8 bar<br>-13.775 psi116 psi |
| Operating medium                                | Compressed air as per ISO 8573-1:2010 [7:4:4]             |
| Information on operating and pilot media        | Operation with oil lubrication possible                   |
| Corrosion resistance class (CRC)                | 1 - Low corrosion stress                                  |
| LABS (PWIS) conformity                          | VDMA24364 zone III                                        |
| Cleanroom class                                 | Class 4 according to ISO 14644-1                          |
| Ambient temperature                             | -5 °C60 °C                                                |
| Product weight                                  | 13.08 g                                                   |
| Type of mounting                                | External hexagon, AF 14<br>Internal hexagon, AF 6         |
| Pneumatic connection 1                          | External thread R1/4                                      |
| Pneumatic connection 2                          | for pneumatic tubing outside diameter 8 mm                |
| Releasing ring color                            | Blue                                                      |
| Note on materials                               | RoHS-compliant                                            |
| Housing material                                | Brass, nickel-plated                                      |
| Material of threaded seal                       | PTFE                                                      |
| Releasing ring material                         | РОМ                                                       |
| Material of tubing seal                         | NBR                                                       |
| Material of tube retaining claw                 | Stainless steel                                           |