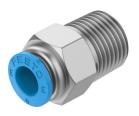

## Push-in fitting NPQE-D-R14-Q6-P10 Part number: 8112919

## **Data sheet**

| Feature                                         | Value                                                     |
|-------------------------------------------------|-----------------------------------------------------------|
| Size                                            | Standard                                                  |
| Nominal width                                   | 4 mm                                                      |
| Type of seal on screwed plug                    | Coating                                                   |
| Mounting position                               | Any                                                       |
| Design                                          | Straight design                                           |
| Pack size                                       | 10                                                        |
| Structural design                               | Push-pull principle                                       |
| Operating pressure for entire temperature range | -0.095 MPa0.8 MPa<br>-0.95 bar8 bar<br>-13.775 psi116 psi |
| Operating medium                                | Compressed air as per ISO 8573-1:2010 [7:4:4]             |
| Information on operating and pilot media        | Operation with oil lubrication possible                   |
| Corrosion resistance class (CRC)                | 1 - Low corrosion stress                                  |
| LABS (PWIS) conformity                          | VDMA24364 zone III                                        |
| Cleanroom class                                 | Class 4 according to ISO 14644-1                          |
| Ambient temperature                             | -5 ℃60 ℃                                                  |
| Product weight                                  | 17.16 g                                                   |
| Type of mounting                                | External hexagon, AF 14<br>Internal hexagon, AF 4         |
| Pneumatic connection 1                          | External thread R1/4                                      |
| Pneumatic connection 2                          | for pneumatic tubing outside diameter 6 mm                |
| Releasing ring color                            | Blue                                                      |
| Note on materials                               | RoHS-compliant                                            |
| Housing material                                | Brass, nickel-plated                                      |
| Material of threaded seal                       | PTFE                                                      |
| Releasing ring material                         | POM                                                       |
| Material of tubing seal                         | NBR                                                       |
| Material of tube retaining claw                 | Stainless steel                                           |