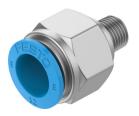

## Push-in fitting NPQE-D-R18-Q12-P10 Part number: 8112917

## **Data sheet**

| Feature                                         | Value                                                     |
|-------------------------------------------------|-----------------------------------------------------------|
| Size                                            | Standard                                                  |
| Nominal width                                   | 5 mm                                                      |
| Type of seal on screwed plug                    | Coating                                                   |
| Mounting position                               | Any                                                       |
| Design                                          | Straight design                                           |
| Pack size                                       | 10                                                        |
| Structural design                               | Push-pull principle                                       |
| Operating pressure for entire temperature range | -0.095 MPa0.8 MPa<br>-0.95 bar8 bar<br>-13.775 psi116 psi |
| Operating medium                                | Compressed air as per ISO 8573-1:2010 [7:4:4]             |
| Information on operating and pilot media        | Operation with oil lubrication possible                   |
| Corrosion resistance class (CRC)                | 1 - Low corrosion stress                                  |
| LABS (PWIS) conformity                          | VDMA24364 zone III                                        |
| Cleanroom class                                 | Class 4 according to ISO 14644-1                          |
| Ambient temperature                             | -5 ℃60 ℃                                                  |
| Product weight                                  | 27.95 g                                                   |
| Type of mounting                                | External hexagon, AF 21<br>Internal hexagon, AF 5         |
| Pneumatic connection 1                          | External thread R1/8                                      |
| Pneumatic connection 2                          | for pneumatic tubing outside diameter 12 mm               |
| Releasing ring color                            | Blue                                                      |
| Note on materials                               | RoHS-compliant                                            |
| Housing material                                | Brass, nickel-plated                                      |
| Material of threaded seal                       | PTFE                                                      |
| Releasing ring material                         | POM                                                       |
| Material of tubing seal                         | NBR                                                       |
| Material of tube retaining claw                 | Stainless steel                                           |