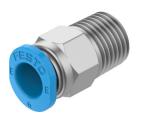

## **FESTO**

## Push-in fitting NPQE-D-R18-Q6-P10 Part number: 8112914

## **Data sheet**

| Feature                                         | Value                                                     |
|-------------------------------------------------|-----------------------------------------------------------|
| Size                                            | Mini                                                      |
| Nominal width                                   | 4 mm                                                      |
| Type of seal on screwed plug                    | Coating                                                   |
| Mounting position                               | Any                                                       |
| Design                                          | Straight design                                           |
| Pack size                                       | 10                                                        |
| Structural design                               | Push-pull principle                                       |
| Operating pressure for entire temperature range | -0.095 MPa0.8 MPa<br>-0.95 bar8 bar<br>-13.775 psi116 psi |
| Operating medium                                | Compressed air as per ISO 8573-1:2010 [7:4:4]             |
| Information on operating and pilot media        | Operation with oil lubrication possible                   |
| Corrosion resistance class (CRC)                | 1 - Low corrosion stress                                  |
| LABS (PWIS) conformity                          | VDMA24364 zone III                                        |
| Cleanroom class                                 | Class 4 according to ISO 14644-1                          |
| Ambient temperature                             | -5 °C60 °C                                                |
| Product weight                                  | 5.74 g                                                    |
| Type of mounting                                | External hexagon, AF 10                                   |
| Pneumatic connection 1                          | External thread R1/8                                      |
| Pneumatic connection 2                          | for pneumatic tubing outside diameter 6 mm                |
| Releasing ring color                            | Blue                                                      |
| Note on materials                               | RoHS-compliant                                            |
| Housing material                                | Brass, nickel-plated                                      |
| Material of threaded seal                       | PTFE                                                      |
| Releasing ring material                         | POM                                                       |
| Material of tubing seal                         | NBR                                                       |
| Material of tube retaining claw                 | Stainless steel                                           |