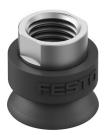

## Vacuum suction cup OGVM-20-G-N-G14F Part number: 8073847

## **Data sheet**

| Feature                                     | Value                                              |
|---------------------------------------------|----------------------------------------------------|
| Suction cup height compensation             | 4 mm                                               |
| Min. workpiece radius                       | 12.5 mm                                            |
| Nominal width                               | 3 mm                                               |
| Suction cup diameter                        | 20 mm                                              |
| Suction cup volume                          | 1.2 cm <sup>3</sup>                                |
| Connection position                         | Тор                                                |
| Mounting position                           | Any                                                |
| Suction cup shape                           | Round bell-shaped                                  |
| Operating pressure                          | -95 kPa0 kPa<br>-0.95 bar0 bar<br>-13.775 psi0 psi |
| Nominal operating pressure                  | -60 kPa<br>-0.6 bar                                |
| Operating medium                            | Atmospheric air based on ISO 8573-1:2010 [7:-:-]   |
| Corrosion resistance class (CRC)            | 2 - Moderate corrosion stress                      |
| LABS (PWIS) conformity                      | VDMA24364-A1-L                                     |
| Ambient temperature                         | -20 °C80 °C                                        |
| Holding force at nominal operating pressure | 18 N                                               |
| Lateral force at nominal operating pressure | 28 N                                               |
| Product weight                              | 6 g                                                |
| Type of mounting                            | Via vacuum connection                              |
| Vacuum connection                           | Female thread G1/4                                 |
| Color                                       | Black                                              |
| Shore hardness                              | 60 +/- 5                                           |
| Material of screwed plug                    | Wrought aluminum alloy                             |
| Note on materials                           | RoHS-compliant                                     |
| Suction cup material                        | NBR                                                |