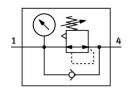

## **Data sheet**

| Feature                                  | Value                                                              |
|------------------------------------------|--------------------------------------------------------------------|
| Width                                    | 14 mm                                                              |
| Mounting position                        | Any                                                                |
| Pneumatic vertical stacking              | Pressure regulator for 4                                           |
| Controller function                      | Outlet pressure constant With secondary exhausting                 |
| Pressure regulation range                | 2 bar6 bar                                                         |
| Inlet pressure 1                         | 0.5 bar10 bar                                                      |
| Operating medium                         | Compressed air as per ISO 8573-1:2010 [7:4:4]                      |
| Information on operating and pilot media | Operation with oil lubrication possible (required for further use) |
| Corrosion resistance class (CRC)         | 1 - Low corrosion stress                                           |
| LABS (PWIS) conformity                   | VDMA24364-B1/B2-L                                                  |
| Degree of protection                     | IP65<br>as per IEC 60529                                           |
| Ambient temperature                      | -5 ℃50 ℃                                                           |
| Max. tightening torque                   | 0.65 Nm                                                            |
| Product weight                           | 76 g                                                               |
| Vertical stacking mounting type          | On manifold sub-base                                               |
| Pressure gauge connection                | M5                                                                 |
| Note on materials                        | RoHS-compliant                                                     |
| Material of operator panel               | PA                                                                 |
| Seals material                           | NBR                                                                |
| Controller housing material              | PA                                                                 |