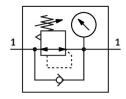

## Regulator plate VMPA14-B8-R1-M5-10 Part number: 8043515

**FESTO** 

## **Data sheet**

| Feature                                  | Value                                                              |
|------------------------------------------|--------------------------------------------------------------------|
| Width                                    | 14 mm                                                              |
| Mounting position                        | Any                                                                |
| Pneumatic vertical stacking              | Pressure regulator for 1                                           |
| Controller function                      | Outlet pressure constant With secondary exhausting                 |
| Pressure regulation range                | 0.5 bar8.5 bar                                                     |
| Inlet pressure 1                         | 0.5 bar10 bar                                                      |
| Operating medium                         | Compressed air as per ISO 8573-1:2010 [7:4:4]                      |
| Information on operating and pilot media | Operation with oil lubrication possible (required for further use) |
| Corrosion resistance class (CRC)         | 1 - Low corrosion stress                                           |
| LABS (PWIS) conformity                   | VDMA24364-B1/B2-L                                                  |
| Degree of protection                     | IP65<br>as per IEC 60529                                           |
| Ambient temperature                      | -5 °C50 °C                                                         |
| Max. tightening torque                   | 0.65 Nm                                                            |
| Product weight                           | 76 g                                                               |
| Vertical stacking mounting type          | On manifold sub-base                                               |
| Pressure gauge connection                | M5                                                                 |
| Note on materials                        | RoHS-compliant                                                     |
| Material of operator panel               | PA                                                                 |
| Seals material                           | NBR                                                                |
| Controller housing material              | PA                                                                 |