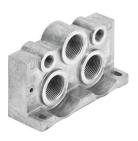

Part number: 8032667

## **Data sheet**

| Feature                                    | Value                                                              |
|--------------------------------------------|--------------------------------------------------------------------|
| Width                                      | 44 mm                                                              |
| Exhaust air function                       | Via throttle plate                                                 |
| Based on norm                              | ISO 5599-1                                                         |
| Operating pressure                         | 0 MPa1 MPa<br>0 bar10 bar                                          |
| Suitability for vacuum                     | yes                                                                |
| CE marking (see declaration of conformity) | As per EU low voltage directive                                    |
| Operating medium                           | Compressed air as per ISO 8573-1:2010 [7:4:4]                      |
| Information on operating and pilot media   | Operation with oil lubrication possible (required for further use) |
| Corrosion resistance class (CRC)           | 0 - No corrosion stress                                            |
| LABS (PWIS) conformity                     | VDMA24364-B1/B2-L                                                  |
| Storage temperature                        | -20 °C60 °C                                                        |
| Temperature of medium                      | -10 °C50 °C                                                        |
| Pilot medium                               | Compressed air as per ISO 8573-1:2010 [7:4:4]                      |
| Ambient temperature                        | -10 °C50 °C                                                        |
| Product weight                             | 360 g                                                              |
| Type of mounting                           | with through-hole for M6 screw                                     |
| Pneumatic connection 1                     | 3/4 NPT                                                            |
| Pneumatic connection 3                     | 3/4 NPT                                                            |
| Pneumatic connection 5                     | 3/4 NPT                                                            |
| Note on materials                          | RoHS-compliant                                                     |
| End plate material                         | Die-cast aluminum                                                  |