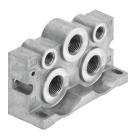

## **Data sheet**

| Feature                                    | Value                                                              |
|--------------------------------------------|--------------------------------------------------------------------|
| Width                                      | 44 mm                                                              |
| Exhaust air function                       | Via throttle plate                                                 |
| Based on norm                              | ISO 5599-1                                                         |
| Operating pressure                         | 0 MPa1 MPa<br>0 bar10 bar                                          |
| Suitability for vacuum                     | yes                                                                |
| CE marking (see declaration of conformity) | As per EU low voltage directive                                    |
| Operating medium                           | Compressed air as per ISO 8573-1:2010 [7:4:4]                      |
| Information on operating and pilot media   | Operation with oil lubrication possible (required for further use) |
| Corrosion resistance class (CRC)           | 0 - No corrosion stress                                            |
| LABS (PWIS) conformity                     | VDMA24364-B1/B2-L                                                  |
| Storage temperature                        | -20 °C60 °C                                                        |
| Temperature of medium                      | -10 °C50 °C                                                        |
| Pilot medium                               | Compressed air as per ISO 8573-1:2010 [7:4:4]                      |
| Ambient temperature                        | -10 °C50 °C                                                        |
| Product weight                             | 400 g                                                              |
| Type of mounting                           | with through-hole for M6 screw                                     |
| Pneumatic connection 1                     | 1/2 NPT                                                            |
| Pneumatic connection 3                     | 1/2 NPT                                                            |
| Pneumatic connection 5                     | 1/2 NPT                                                            |
| Note on materials                          | RoHS-compliant                                                     |
| End plate material                         | Die-cast aluminum                                                  |