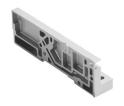

## **Data sheet**

| Feature                                  | Value                                                              |
|------------------------------------------|--------------------------------------------------------------------|
| Operating medium                         | Compressed air as per ISO 8573-1:2010 [7:4:4]                      |
| Information on operating and pilot media | Operation with oil lubrication possible (required for further use) |
| Corrosion resistance class (CRC)         | 1 - Low corrosion stress                                           |
| LABS (PWIS) conformity                   | VDMA24364-B1/B2-L                                                  |
| Product weight                           | 55 g                                                               |
| Pilot exhaust air port 82/84             | M5                                                                 |
| Note on materials                        | RoHS-compliant                                                     |
| End plate material                       | Die-cast aluminum                                                  |