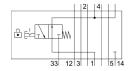

## Vertical pressure shut-off plate VABF-S4-1-L1D2-C Part number: 8001179

**FESTO** 