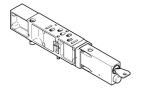

## Vertical pressure shut-off plate VABF-S4-1-L1D2-C Part number: 8001179

**FESTO** 