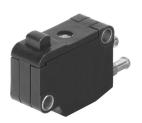

## Stem actuated micro valve S-3-PK-3-B

Part number: 7843







## **Data sheet**

| Feature                    | Value                           |
|----------------------------|---------------------------------|
| Valve function             | 3/2, closed, monostable         |
| Actuation type             | Mechanical                      |
| Standard nominal flow rate | 60 l/min                        |
| Pneumatic working port     | PK-3                            |
| Operating pressure         | -0.95 bar8 bar                  |
| Structural design          | Poppet valve with return spring |
| Reset method               | Mechanical spring               |
| Nominal width              | 1.8 mm                          |
| Sealing principle          | Soft                            |
| Mounting position          | Any