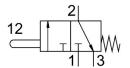

## **Data sheet**

| Feature                    | Value                           |
|----------------------------|---------------------------------|
| Valve function             | 3/2, closed, monostable         |
| Actuation type             | Mechanical                      |
| Standard nominal flow rate | 60 l/min                        |
| Pneumatic working port     | PK-3                            |
| Operating pressure         | -0.95 bar8 bar                  |
| Structural design          | Poppet valve with return spring |
| Reset method               | Mechanical spring               |
| Nominal width              | 1.8 mm                          |
| Sealing principle          | Soft                            |
| Mounting position          | Any                             |
| Type of control            | Direct                          |
| LABS (PWIS) conformity     | VDMA24364-B1/B2-L               |
| Ambient temperature        | -10 °C60 °C                     |
| Actuating force            | 6 N                             |
| Product weight             | 7 g                             |
| Type of mounting           | With through-hole               |
| Pneumatic connection 1     | PK-3                            |
| Pneumatic connection 2     | PK-3                            |
| Housing material           | Polymer<br>Brass                |