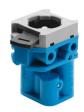

## Front panel valve SV-3-M5 Part number: 6817

## **Data sheet**

| Feature                             | Value                                                     |
|-------------------------------------|-----------------------------------------------------------|
| Valve function                      | 3/2, closed, monostable                                   |
| Actuation type                      | Manual                                                    |
| Standard nominal flow rate          | 65 l/min                                                  |
| Operating pressure                  | -0.095 MPa0.8 MPa<br>-0.95 bar8 bar                       |
| Structural design                   | Poppet valve with return spring                           |
| Reset method                        | Mechanical spring                                         |
| Nominal width                       | 2 mm                                                      |
| Sealing principle                   | Soft                                                      |
| Mounting position                   | Any                                                       |
| Type of control                     | Direct                                                    |
| Flow direction                      | Non-reversible                                            |
| Lap                                 | Overlap                                                   |
| Explosion prevention and protection | Zone 1 (ATEX) Zone 2 (ATEX) Zone 21 (ATEX) Zone 22 (ATEX) |
| Operating medium                    | Compressed air as per ISO 8573-1:2010 [7:4:4]             |
| LABS (PWIS) conformity              | VDMA24364-B1/B2-L                                         |
| Ambient temperature                 | -10 °C60 °C                                               |
| Actuating force                     | 12 N                                                      |
| Product weight                      | 40 g                                                      |
| Type of mounting                    | Front panel mounting With through-hole                    |
| Pneumatic connection 1              | M5                                                        |
| Seals material                      | NBR                                                       |
| Housing material                    | Polymer<br>Brass                                          |