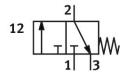

## **Data sheet**

| Feature                             | Value                                                     |
|-------------------------------------|-----------------------------------------------------------|
| Valve function                      | 3/2, closed, monostable                                   |
| Actuation type                      | Manual                                                    |
| Standard nominal flow rate          | 65 l/min                                                  |
| Operating pressure                  | -0.095 MPa0.8 MPa<br>-0.95 bar8 bar                       |
| Structural design                   | Poppet valve with return spring                           |
| Reset method                        | Mechanical spring                                         |
| Nominal width                       | 2 mm                                                      |
| Sealing principle                   | Soft                                                      |
| Mounting position                   | Any                                                       |
| Type of control                     | Direct                                                    |
| Flow direction                      | Non-reversible                                            |
| Lap                                 | Overlap                                                   |
| Explosion prevention and protection | Zone 1 (ATEX) Zone 2 (ATEX) Zone 21 (ATEX) Zone 22 (ATEX) |
| Operating medium                    | Compressed air as per ISO 8573-1:2010 [7:4:4]             |
| LABS (PWIS) conformity              | VDMA24364-B1/B2-L                                         |
| Ambient temperature                 | -10 °C60 °C                                               |
| Actuating force                     | 12 N                                                      |
| Product weight                      | 40 g                                                      |
| Type of mounting                    | Front panel mounting With through-hole                    |
| Pneumatic connection 1              | M5                                                        |
| Seals material                      | NBR                                                       |
| Housing material                    | Polymer<br>Brass                                          |