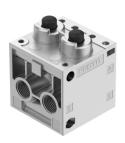

## Stem actuated valve V-5-1/4-B Part number: 6809

n actuated valve

## **Data sheet**

| Feature                             | Value                                                     |
|-------------------------------------|-----------------------------------------------------------|
| Valve function                      | 5/2, monostable                                           |
| Actuation type                      | Mechanical                                                |
| Standard nominal flow rate          | 550 l/min                                                 |
| Pneumatic working port              | G1/4                                                      |
| Operating pressure                  | -0.95 bar10 bar                                           |
| Structural design                   | Plate seat                                                |
| Nominal width                       | 7 mm                                                      |
| Type of control                     | Direct                                                    |
| Explosion prevention and protection | Zone 1 (ATEX) Zone 2 (ATEX) Zone 21 (ATEX) Zone 22 (ATEX) |
| LABS (PWIS) conformity              | VDMA24364-B1/B2-L                                         |
| Ambient temperature                 | -10 °C60 °C                                               |
| Actuating force                     | 182 N                                                     |
| Product weight                      | 240 g                                                     |
| Type of mounting                    | With through-hole                                         |
| Pneumatic connection 1              | G1/4                                                      |
| Pneumatic connection 2              | G <sup>1</sup> / <sub>4</sub>                             |
| Pneumatic connection 3              | G1/4                                                      |
| Pneumatic connection 4              | G1/4                                                      |
| Pneumatic connection 5              | G1/4                                                      |
| Seals material                      | NBR                                                       |
| Housing material                    | Die-cast aluminum                                         |