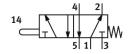

## **Data sheet**

| Feature                             | Value                                                     |
|-------------------------------------|-----------------------------------------------------------|
| Valve function                      | 5/2, monostable                                           |
| Actuation type                      | Mechanical                                                |
| Standard nominal flow rate          | 550 l/min                                                 |
| Pneumatic working port              | G1/4                                                      |
| Operating pressure                  | -0.95 bar10 bar                                           |
| Structural design                   | Plate seat                                                |
| Nominal width                       | 7 mm                                                      |
| Type of control                     | Direct                                                    |
| Explosion prevention and protection | Zone 1 (ATEX) Zone 2 (ATEX) Zone 21 (ATEX) Zone 22 (ATEX) |
| LABS (PWIS) conformity              | VDMA24364-B1/B2-L                                         |
| Ambient temperature                 | -10 °C60 °C                                               |
| Actuating force                     | 182 N                                                     |
| Product weight                      | 240 g                                                     |
| Type of mounting                    | With through-hole                                         |
| Pneumatic connection 1              | G1/4                                                      |
| Pneumatic connection 2              | G <sup>1</sup> / <sub>4</sub>                             |
| Pneumatic connection 3              | G1/4                                                      |
| Pneumatic connection 4              | G1/4                                                      |
| Pneumatic connection 5              | G1/4                                                      |
| Seals material                      | NBR                                                       |
| Housing material                    | Die-cast aluminum                                         |