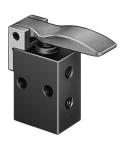

## Finger lever valve TH-3-M5

Part number: 6758

## **Data sheet**

| Feature                                  | Value                                                              |
|------------------------------------------|--------------------------------------------------------------------|
| Valve function                           | 3/2, closed, monostable                                            |
| Standard nominal flow rate               | 80 l/min                                                           |
| Pneumatic working port                   | M5                                                                 |
| Operating pressure                       | -0.95 bar8 bar                                                     |
| Structural design                        | Plate seat                                                         |
| Nominal width                            | 2 mm                                                               |
| Type of control                          | Direct                                                             |
| Operating medium                         | Compressed air as per ISO 8573-1:2010 [-:-:-]                      |
| Information on operating and pilot media | Operation with oil lubrication possible (required for further use) |
| LABS (PWIS) conformity                   | VDMA24364-B1/B2-L                                                  |
| Ambient temperature                      | -10 °C60 °C                                                        |
| Actuating force                          | 8 N                                                                |
| Product weight                           | 37 g                                                               |
| Type of mounting                         | With through-hole                                                  |
| Pneumatic connection 1                   | M5                                                                 |
| Pneumatic connection 2                   | M5                                                                 |
| Seals material                           | NBR                                                                |
| Housing material                         | Die-cast zinc                                                      |