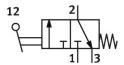

## **Data sheet**

| Feature                                  | Value                                                              |
|------------------------------------------|--------------------------------------------------------------------|
| Valve function                           | 3/2, closed, monostable                                            |
| Standard nominal flow rate               | 80 l/min                                                           |
| Pneumatic working port                   | M5                                                                 |
| Operating pressure                       | -0.95 bar8 bar                                                     |
| Structural design                        | Plate seat                                                         |
| Nominal width                            | 2 mm                                                               |
| Type of control                          | Direct                                                             |
| Operating medium                         | Compressed air as per ISO 8573-1:2010 [-:-:-]                      |
| Information on operating and pilot media | Operation with oil lubrication possible (required for further use) |
| LABS (PWIS) conformity                   | VDMA24364-B1/B2-L                                                  |
| Ambient temperature                      | -10 °C60 °C                                                        |
| Actuating force                          | 8 N                                                                |
| Product weight                           | 37 g                                                               |
| Type of mounting                         | With through-hole                                                  |
| Pneumatic connection 1                   | M5                                                                 |
| Pneumatic connection 2                   | M5                                                                 |
| Seals material                           | NBR                                                                |
| Housing material                         | Die-cast zinc                                                      |