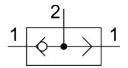

## **Data sheet**

| Feature                                  | Value                                                              |
|------------------------------------------|--------------------------------------------------------------------|
| Valve function                           | OR function                                                        |
| Pneumatic connection 1                   | G1/8                                                               |
| Pneumatic connection 2                   | G1/8                                                               |
| Type of mounting                         | With through-hole                                                  |
| Standard nominal flow rate               | 500 l/min                                                          |
| Operating pressure                       | 1 bar10 bar                                                        |
| Ambient temperature                      | -10 °C60 °C                                                        |
| Housing material                         | Wrought aluminum alloy                                             |
| Operating medium                         | Compressed air as per ISO 8573-1:2010 [7:-:-]                      |
| Nominal width                            | 4 mm                                                               |
| Mounting position                        | Any                                                                |
| Information on operating and pilot media | Operation with oil lubrication possible (required for further use) |
| LABS (PWIS) conformity                   | VDMA24364-B1/B2-L                                                  |
| Temperature of medium                    | -10 °C60 °C                                                        |
| Product weight                           | 45 g                                                               |
| Pneumatic connection 3                   | G1/8                                                               |
| Note on materials                        | RoHS-compliant                                                     |
| Seals material                           | NBR                                                                |