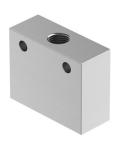

## **Data sheet**

| Feature                                  | Value                                                              |
|------------------------------------------|--------------------------------------------------------------------|
| Valve function                           | OR function                                                        |
| Pneumatic connection 1                   | G1/8                                                               |
| Pneumatic connection 2                   | G1/8                                                               |
| Type of mounting                         | With through-hole                                                  |
| Standard nominal flow rate               | 500 l/min                                                          |
| Operating pressure                       | 1 bar10 bar                                                        |
| Ambient temperature                      | -10 °C60 °C                                                        |
| Housing material                         | Wrought aluminum alloy                                             |
| Operating medium                         | Compressed air as per ISO 8573-1:2010 [7:-:-]                      |
| Nominal width                            | 4 mm                                                               |
| Mounting position                        | Any                                                                |
| Information on operating and pilot media | Operation with oil lubrication possible (required for further use) |
| LABS (PWIS) conformity                   | VDMA24364-B1/B2-L                                                  |
| Temperature of medium                    | -10 °C60 °C                                                        |
| Product weight                           | 45 g                                                               |
| Pneumatic connection 3                   | G1/8                                                               |
| Note on materials                        | RoHS-compliant                                                     |
| Seals material                           | NBR                                                                |