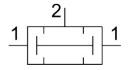

## **Data sheet**

| Feature                                  | Value                                                              |
|------------------------------------------|--------------------------------------------------------------------|
| Valve function                           | AND function                                                       |
| Pneumatic connection 1                   | G1/8                                                               |
| Pneumatic connection 2                   | G1/8                                                               |
| Type of mounting                         | With through-hole                                                  |
| Standard nominal flow rate               | 550 l/min                                                          |
| Operating pressure                       | 1 bar10 bar                                                        |
| Ambient temperature                      | -10 °C60 °C                                                        |
| Housing material                         | Wrought aluminum alloy<br>Anodized                                 |
| Operating medium                         | Compressed air as per ISO 8573-1:2010 [7:-:-]                      |
| Nominal width                            | 4.5 mm                                                             |
| Mounting position                        | Any                                                                |
| Information on operating and pilot media | Operation with oil lubrication possible (required for further use) |
| LABS (PWIS) conformity                   | VDMA24364-B1/B2-L                                                  |
| Temperature of medium                    | -10 °C60 °C                                                        |
| Product weight                           | 45 g                                                               |
| Pneumatic connection 3                   | G1/8                                                               |
| Note on materials                        | RoHS-compliant                                                     |
| Seals material                           | NBR                                                                |