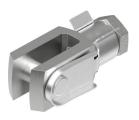

## Rod clevis SG-M4 Part number: 6532

## **Data sheet**

| Feature                                            | Value                                                                                                                                           |
|----------------------------------------------------|-------------------------------------------------------------------------------------------------------------------------------------------------|
| Size                                               | M4                                                                                                                                              |
| Based on norm                                      | ISO 8140                                                                                                                                        |
| Conforms to standard                               | DIN 71752                                                                                                                                       |
| Threaded connection                                | Internal thread M4                                                                                                                              |
| Corrosion resistance class (CRC)                   | 1 - Low corrosion stress                                                                                                                        |
| LABS (PWIS) conformity                             | VDMA24364-B2-L                                                                                                                                  |
| Suitability for the production of Li-ion batteries | Metals with more than 1% by mass of copper are excluded from use. Exception are printed circuit boards, cables, electrical connectors and coils |
| Ambient temperature                                | -40 °C150 °C                                                                                                                                    |
| Product weight                                     | 8 g                                                                                                                                             |
| Note on materials                                  | RoHS-compliant                                                                                                                                  |
| Bolt material                                      | Steel<br>Galvanized                                                                                                                             |
| Clevis material                                    | Steel<br>Galvanized                                                                                                                             |
| Nut material                                       | Steel<br>Galvanized                                                                                                                             |