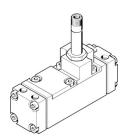

## Air solenoid valve CM-5/2-1/4-FH Part number: 6154

**FESTO** 

## **Data sheet**

| Feature                                  | Value                                                              |
|------------------------------------------|--------------------------------------------------------------------|
| Valve function                           | 5/2, monostable                                                    |
| Actuation type                           | Electrical                                                         |
| Standard nominal flow rate               | 1400 l/min                                                         |
| Pneumatic working port                   | G1/4                                                               |
| Operating pressure                       | 1.5 bar8 bar                                                       |
| Nominal width                            | 6.5 mm                                                             |
| Mounting position                        | Any                                                                |
| Manual override                          | Non-detenting                                                      |
| Max. switching frequency                 | 40 Hz                                                              |
| On switching time                        | 28 ms                                                              |
| Operating medium                         | Compressed air as per ISO 8573-1:2010 [7:4:4]                      |
| Information on operating and pilot media | Operation with oil lubrication possible (required for further use) |
| LABS (PWIS) conformity                   | VDMA24364 zone III                                                 |
| Temperature of medium                    | -10 °C60 °C                                                        |
| Type of mounting                         | On sub-base                                                        |
| Pilot air port 12                        | G1/8                                                               |
| Pilot air port 14                        | G1/8                                                               |
| Pneumatic connection 1                   | G1/4                                                               |
| Pneumatic connection 2                   | G1/4                                                               |
| Pneumatic connection 3                   | G1/4                                                               |
| Pneumatic connection 4                   | G1/4                                                               |
| Pneumatic connection 5                   | G1/4                                                               |
| Seals material                           | NBR                                                                |
| Housing material                         | Wrought aluminum alloy                                             |
| Diaphragm material                       | PUR                                                                |