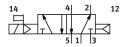

## **Data sheet**

| Feature                                  | Value                                                              |
|------------------------------------------|--------------------------------------------------------------------|
| Valve function                           | 5/2, monostable                                                    |
| Actuation type                           | Electrical                                                         |
| Standard nominal flow rate               | 1400 l/min                                                         |
| Pneumatic working port                   | G1/4                                                               |
| Operating pressure                       | 1.5 bar8 bar                                                       |
| Nominal width                            | 6.5 mm                                                             |
| Mounting position                        | Any                                                                |
| Manual override                          | Non-detenting                                                      |
| Max. switching frequency                 | 40 Hz                                                              |
| On switching time                        | 28 ms                                                              |
| Operating medium                         | Compressed air as per ISO 8573-1:2010 [7:4:4]                      |
| Information on operating and pilot media | Operation with oil lubrication possible (required for further use) |
| LABS (PWIS) conformity                   | VDMA24364 zone III                                                 |
| Temperature of medium                    | -10 °C60 °C                                                        |
| Type of mounting                         | On sub-base                                                        |
| Pilot air port 12                        | G1/8                                                               |
| Pilot air port 14                        | G1/8                                                               |
| Pneumatic connection 1                   | G1/4                                                               |
| Pneumatic connection 2                   | G1/4                                                               |
| Pneumatic connection 3                   | G1/4                                                               |
| Pneumatic connection 4                   | G1/4                                                               |
| Pneumatic connection 5                   | G1/4                                                               |
| Seals material                           | NBR                                                                |
| Housing material                         | Wrought aluminum alloy                                             |
| Diaphragm material                       | PUR                                                                |