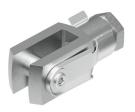

## Rod clevis SG-M10X1,25 Part number: 6144

## **Data sheet**

| Feature                                            | Value                                                                                                                                              |
|----------------------------------------------------|----------------------------------------------------------------------------------------------------------------------------------------------------|
| Size                                               | M10x1.25                                                                                                                                           |
| Conforms to standard                               | DIN 71752<br>ISO 8140                                                                                                                              |
| Threaded connection                                | Internal thread M10x1.25                                                                                                                           |
| Corrosion resistance class (CRC)                   | 1 - Low corrosion stress                                                                                                                           |
| LABS (PWIS) conformity                             | VDMA24364-B2-L                                                                                                                                     |
| Suitability for the production of Li-ion batteries | Metals with more than 1% by mass of copper are excluded from use.<br>Exception are printed circuit boards, cables, electrical connectors and coils |
| Ambient temperature                                | -40 °C150 °C                                                                                                                                       |
| Max. load capacity                                 | 0.9 kN                                                                                                                                             |
| Product weight                                     | 103 g                                                                                                                                              |
| Note on materials                                  | RoHS-compliant                                                                                                                                     |
| Bolt material                                      | Steel<br>Galvanized                                                                                                                                |
| Clevis material                                    | Steel<br>Galvanized                                                                                                                                |
| Nut material                                       | Steel<br>Galvanized                                                                                                                                |