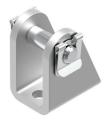

## Clevis foot LBN-20/25 Part number: 6059



## **Data sheet**

| Feature                                            | Value                                                                                                                                           |
|----------------------------------------------------|-------------------------------------------------------------------------------------------------------------------------------------------------|
| Size                                               | 20/25                                                                                                                                           |
| Mounting position                                  | Any