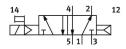

## **Data sheet**

| Feature                                  | Value                                                              |
|------------------------------------------|--------------------------------------------------------------------|
| Valve function                           | 5/2, monostable                                                    |
| Actuation type                           | Electrical                                                         |
| Standard nominal flow rate               | 1400 l/min                                                         |
| Pneumatic working port                   | Sub-base                                                           |
| Operating pressure                       | 1.5 bar10 bar                                                      |
| Reset method                             | Pneumatic spring                                                   |
| Nominal width                            | 6.5 mm                                                             |
| Mounting position                        | Any                                                                |
| Manual override                          | Non-detenting                                                      |
| Type of control                          | Pilot-controlled                                                   |
| Max. switching frequency                 | 40 Hz                                                              |
| On switching time                        | 28 ms                                                              |
| Operating medium                         | Compressed air as per ISO 8573-1:2010 [7:4:4]                      |
| Information on operating and pilot media | Operation with oil lubrication possible (required for further use) |
| LABS (PWIS) conformity                   | VDMA24364 zone III                                                 |
| Temperature of medium                    | -10 °C60 °C                                                        |
| Type of mounting                         | On sub-base                                                        |
| Pilot air port 12                        | G1/8                                                               |
| Pilot air port 14                        | G1/8                                                               |
| Pneumatic connection 1                   | G1/4                                                               |
| Pneumatic connection 2                   | G1⁄4                                                               |
| Pneumatic connection 3                   | G1/4                                                               |
| Pneumatic connection 4                   | G1/4                                                               |
| Pneumatic connection 5                   | G1/4                                                               |
| Seals material                           | NBR                                                                |
| Housing material                         | Wrought aluminum alloy                                             |
| Diaphragm material                       | PUR                                                                |