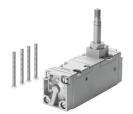

## Air solenoid valve CM-5/2-1/4-CH Part number: 5960

**FESTO** 





## **Data sheet**

| Feature                                  | Value                                                              |
|------------------------------------------|--------------------------------------------------------------------|
| Valve function                           | 5/2, monostable                                                    |
| Actuation type                           | Electrical                                                         |
| Standard nominal flow rate               | 1400 l/min                                                         |
| Pneumatic working port                   | Sub-base                                                           |
| Operating pressure                       | 1.5 bar10 bar