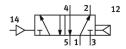

## **Data sheet**

| Feature                                  | Value                                                              |
|------------------------------------------|--------------------------------------------------------------------|
| Standard nominal flow rate               | 1400 l/min                                                         |
| Operating pressure                       | 1 bar10 bar                                                        |
| Nominal width                            | 6.5 mm                                                             |
| Mounting position                        | Any                                                                |
| Manual override                          | Non-detenting                                                      |
| Pilot pressure                           | 2 bar10 bar                                                        |
| Max. switching frequency                 | 40 Hz                                                              |
| Switching time off                       | 28 ms                                                              |
| On switching time                        | 24 ms                                                              |
| Operating medium                         | Compressed air as per ISO 8573-1:2010 [7:4:4]                      |
| Information on operating and pilot media | Operation with oil lubrication possible (required for further use) |
| LABS (PWIS) conformity                   | VDMA24364 zone III                                                 |
| Temperature of medium                    | -10 °C60 °C                                                        |
| Type of mounting                         | On sub-base                                                        |
| Pilot air port 12                        | G1/8                                                               |
| Pilot air port 14                        | G1/8                                                               |
| Pneumatic connection 1                   | G1/4                                                               |
| Pneumatic connection 2                   | G1/4                                                               |
| Pneumatic connection 3                   | G1/4                                                               |
| Pneumatic connection 4                   | G1/4                                                               |
| Pneumatic connection 5                   | G1/4                                                               |
| Seals material                           | NBR                                                                |
| Housing material                         | Wrought aluminum alloy                                             |
| Diaphragm material                       | PUR                                                                |