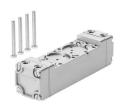

## **Data sheet**

| Feature                                  | Value                                                              |
|------------------------------------------|--------------------------------------------------------------------|
| Standard nominal flow rate               | 1400 l/min                                                         |
| Operating pressure                       | 1 bar10 bar                                                        |
| Nominal width                            | 6.5 mm                                                             |
| Mounting position                        | Any                                                                |
| Manual override                          | Non-detenting                                                      |
| Pilot pressure                           | 2 bar10 bar                                                        |
| Max. switching frequency                 | 40 Hz                                                              |
| Switching time off                       | 28 ms                                                              |
| On switching time                        | 24 ms                                                              |
| Operating medium                         | Compressed air as per ISO 8573-1:2010 [7:4:4]                      |
| Information on operating and pilot media | Operation with oil lubrication possible (required for further use) |
| LABS (PWIS) conformity                   | VDMA24364 zone III                                                 |
| Temperature of medium                    | -10 °C60 °C                                                        |
| Type of mounting                         | On sub-base                                                        |
| Pilot air port 12                        | G1/8                                                               |
| Pilot air port 14                        | G1/8                                                               |
| Pneumatic connection 1                   | G1/4                                                               |
| Pneumatic connection 2                   | G1/4                                                               |
| Pneumatic connection 3                   | G1/4                                                               |
| Pneumatic connection 4                   | G1/4                                                               |
| Pneumatic connection 5                   | G1/4                                                               |
| Seals material                           | NBR                                                                |
| Housing material                         | Wrought aluminum alloy                                             |
| Diaphragm material                       | PUR                                                                |