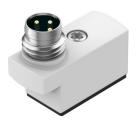

## Adapter VAVE-C8-1R8 Part number: 571686

## **Data sheet**

| Feature                          | Value                                       |
|----------------------------------|---------------------------------------------|
| Signal status display            | LED                                         |
| Nominal operating voltage DC     | 24 V                                        |
| Corrosion resistance class (CRC) | 2 - Moderate corrosion stress               |
| LABS (PWIS) conformity           | VDMA24364-B1/B2-L                           |
| Degree of protection             | IP65<br>as per IEC 60529                    |
| Ambient temperature              | -5 °C60 °C                                  |
| Mounting position                | Any                                         |
| Tightening torque                | 0.25 Nm                                     |
| Product weight                   | 3.5 g                                       |
| Electrical connection            | 3-pin/2-pin<br>M8 / -<br>Plug/socket        |
| Protective earth connection      | Not available                               |
| Type of mounting                 | On air solenoid valve with M2 central screw |
| Note on materials                | RoHS-compliant                              |
| Housing material                 | PA                                          |
| Material of pin contacts         | Bronze                                      |