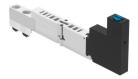

## Vertical pressure shut-off plate VMPA1-HS

**FESTO** 

Part number: 567805





## **Data sheet**

| Feature                                   | Value                                                              |
|-------------------------------------------|--------------------------------------------------------------------|
| Width                                     | 10 mm                                                              |
| Mounting position                         | Any                                                                |
| Pneumatic vertical stacking               | Shut-off for 1                                                     |
| Operating pressure                        | 3 bar8 bar                                                         |
| Standard nominal flow rate pressurization | 103 l/min