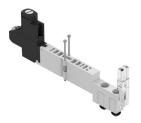

## Regulator plate VMPA1-B8-R2-M5-06

**FESTO** 

Part number: 564912





## **Data sheet**

| Feature                                  | Value                                                              |
|------------------------------------------|--------------------------------------------------------------------|
| Width                                    | 10.5 mm                                                            |
| Mounting position                        | Any                                                                |
| Pneumatic vertical stacking              | Pressure regulator for 2                                           |
| Controller function                      | Outlet pressure constant With secondary exhausting                 |
| Pressure regulation range                | 2 bar6 bar