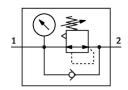

## **Data sheet**

| Feature                                  | Value                                                              |
|------------------------------------------|--------------------------------------------------------------------|
| Width                                    | 10.5 mm                                                            |
| Mounting position                        | Any                                                                |
| Pneumatic vertical stacking              | Pressure regulator for 2                                           |
| Controller function                      | Outlet pressure constant With secondary exhausting                 |
| Pressure regulation range                | 2 bar6 bar                                                         |
| Inlet pressure 1                         | 0.5 bar10 bar                                                      |
| Operating medium                         | Compressed air as per ISO 8573-1:2010 [7:4:4]                      |
| Information on operating and pilot media | Operation with oil lubrication possible (required for further use) |
| Corrosion resistance class (CRC)         | 1 - Low corrosion stress                                           |
| LABS (PWIS) conformity                   | VDMA24364-B1/B2-L                                                  |
| Degree of protection                     | IP65<br>as per IEC 60529                                           |
| Ambient temperature                      | -5 ℃50 ℃                                                           |
| Max. tightening torque                   | 0.25 Nm                                                            |
| Product weight                           | 73.8 g                                                             |
| Vertical stacking mounting type          | On manifold sub-base                                               |
| Pressure gauge connection                | M5                                                                 |
| Note on materials                        | RoHS-compliant                                                     |
| Material of operator panel               | PA                                                                 |
| Seals material                           | NBR                                                                |
| Controller housing material              | PA                                                                 |