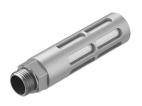

## Pneumatic muffler U-1/2-BR Part number: 552422

## **Data sheet**

| Feature                                  | Value                                                              |
|------------------------------------------|--------------------------------------------------------------------|
| Mounting position                        | Any                                                                |
| Operating pressure                       | 0 MPa1 MPa<br>0 bar10 bar                                          |
| Flow rate with respect to atmosphere     | 10600 l/min                                                        |
| Operating medium                         | Compressed air as per ISO 8573-1:2010 [7:-:-]                      |
| Information on operating and pilot media | Operation with oil lubrication possible (required for further use) |
| LABS (PWIS) conformity                   | VDMA24364-B1/B2-L                                                  |
| Noise level                              | 80 dB(A)                                                           |
| Ambient temperature                      | -10 °C70 °C                                                        |
| Product weight                           | 75 g                                                               |
| Pneumatic connection                     | G1/2                                                               |
| Cushioning insert material               | PE                                                                 |
| Housing material                         | Die-cast aluminum                                                  |