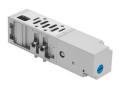

## Vertical pressure shut-off plate VABF-S1-1-L1D1-C

Part number: 549103





## **Data sheet**

| Feature                                  | Value                                                              |
|------------------------------------------|--------------------------------------------------------------------|
| Width                                    | 42 mm                                                              |
| Based on norm                            | ISO 5599-1                                                         |
| Mounting position                        | Any                                                                |
| Pneumatic vertical stacking              | Shut-off for 1                                                     |
| Operating pressure                       | -0.09 MPa1 MPa<br>-0.9 bar10 bar