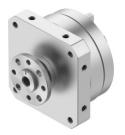

## Rotary actuator DSM-25-270-FW-A-B Part number: 547598

**FESTO** 

## **Data sheet**

| Feature                          | Value                                         |
|----------------------------------|-----------------------------------------------|
| Size                             | 25                                            |
| Swivel angle                     | 0 deg270 deg                                  |
| Mounting position                | Any                                           |
| Mode of operation                | Double-acting                                 |
| Structural design                | Rotary vane                                   |
| Position sensing                 | For proximity sensor                          |
| Operating pressure               | 0.15 MPa1 MPa<br>1.5 bar10 bar                |
| Max. swivel frequency at 6 bar   | 2 Hz                                          |
| Operating medium                 | Compressed air as per ISO 8573-1:2010 [7:-:-] |
| Corrosion resistance class (CRC) | 0 - No corrosion stress                       |
| LABS (PWIS) conformity           | VDMA24364-B1/B2-L                             |
| Cleanroom class                  | Class 6 according to ISO 14644-1              |
| Ambient temperature              | -10 °C60 °C                                   |
| Max. axial force                 | 50 N                                          |
| Max. radial force                | 120 N                                         |
| Theoretical torque at 6 bar      | 5 Nm                                          |
| Product weight                   | 645 g                                         |
| Type of mounting                 | With internal thread                          |
| Pneumatic connection             | M5                                            |
| Note on materials                | RoHS-compliant                                |
| Drive shaft material             | Steel<br>Nickel-plated                        |
| Seals material                   | TPE-U(PU)                                     |
| Housing material                 | Wrought aluminum alloy                        |