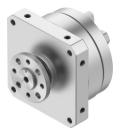

## Rotary actuator DSM-16-270-FW-A-B Part number: 547597

## **Data sheet**

| Feature                          | Value                                         |
|----------------------------------|-----------------------------------------------|
| Size                             | 16                                            |
| Swivel angle                     | 0 deg270 deg                                  |
| Mounting position                | Any                                           |
| Mode of operation                | Double-acting                                 |
| Structural design                | Rotary vane                                   |
| Position sensing                 | For proximity sensor                          |
| Operating pressure               | 0.18 MPa1 MPa<br>1.8 bar10 bar                |
| Max. swivel frequency at 6 bar   | 2 Hz                                          |
| Operating medium                 | Compressed air as per ISO 8573-1:2010 [7:-:-] |
| Corrosion resistance class (CRC) | 0 - No corrosion stress                       |
| LABS (PWIS) conformity           | VDMA24364-B1/B2-L                             |
| Cleanroom class                  | Class 6 according to ISO 14644-1              |
| Ambient temperature              | -10 °C60 °C                                   |
| Max. axial force                 | 30 N                                          |
| Max. radial force                | 75 N                                          |
| Theoretical torque at 6 bar      | 2.5 Nm                                        |
| Product weight                   | 450 g                                         |
| Type of mounting                 | With internal thread                          |
| Pneumatic connection             | M5                                            |
| Note on materials                | RoHS-compliant                                |
| Drive shaft material             | Steel<br>Nickel-plated                        |
| Seals material                   | TPE-U(PU)                                     |
| Housing material                 | Wrought aluminum alloy                        |