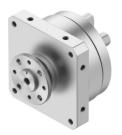

## Rotary actuator DSM-12-270-FW-A-B

**FESTO** 

Part number: 547596





## **Data sheet**

| Feature                          | Value                                         |
|----------------------------------|-----------------------------------------------|
| Size                             | 12                                            |
| Swivel angle                     | 0 deg270 deg                                  |
| Mounting position                | Any                                           |
| Mode of operation                | Double-acting                                 |
| Structural design                | Rotary vane                                   |
| Position sensing                 | For proximity sensor                          |
| Operating pressure               | 0.2 MPa1 MPa<br>2 bar10 bar                   |
| Max. swive