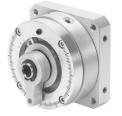

## Rotary actuator DSM-40-270-A-B Part number: 547595

## **Data sheet**

| Feature                          | Value                                         |
|----------------------------------|-----------------------------------------------|
| Size                             | 40                                            |
| Swivel angle                     | 0 deg270 deg                                  |
| Mounting position                | Any                                           |
| Mode of operation                | Double-acting                                 |
| Structural design                | Rotary vane                                   |
| Position sensing                 | For proximity sensor                          |
| Operating pressure               | 0.15 MPa1 MPa<br>1.5 bar10 bar                |
| Max. swivel frequency at 6 bar   | 2 Hz                                          |
| Operating medium                 | Compressed air as per ISO 8573-1:2010 [7:-:-] |
| Corrosion resistance class (CRC) | 0 - No corrosion stress                       |
| LABS (PWIS) conformity           | VDMA24364-B1/B2-L                             |
| Cleanroom class                  | Class 6 according to ISO 14644-1              |
| Ambient temperature              | -10 °C60 °C                                   |
| Max. axial force                 | 120 N                                         |
| Max. radial force                | 350 N                                         |
| Theoretical torque at 6 bar      | 20 Nm                                         |
| Product weight                   | 2400 g                                        |
| Type of mounting                 | With internal thread                          |
| Pneumatic connection             | G1/8                                          |
| Note on materials                | RoHS-compliant                                |
| Drive shaft material             | Steel<br>Nickel-plated                        |
| Seals material                   | TPE-U(PU)                                     |
| Housing material                 | Wrought aluminum alloy                        |